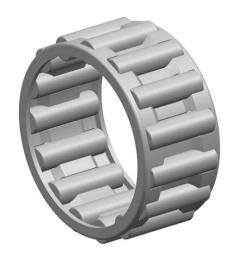

|   | Part Number | K38X46X32, Needle Roller And Cage<br>Assemblies |
|---|-------------|-------------------------------------------------|
| s | Size        | 38 mm x 46 mm x 32 mm                           |
| е | Brand       | TFL                                             |