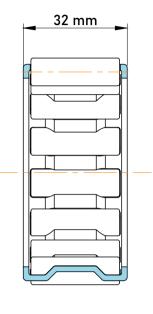

|   | Part Number | K38X46X32, Needle Roller And Cage<br>Assemblies |
|---|-------------|-------------------------------------------------|
| s | Size        | 38 mm x 46 mm x 32 mm                           |
| е | Brand       | TFL                                             |