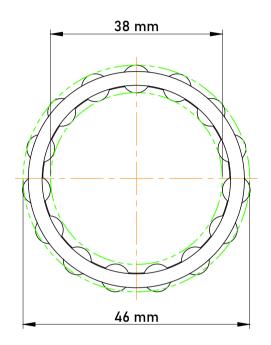

|   | Part Number | K38X46X32, Needle Roller And Cage<br>Assemblies |
|---|-------------|-------------------------------------------------|
| s | Size        | 38 mm x 46 mm x 32 mm                           |
| е | Brand       | TFL                                             |