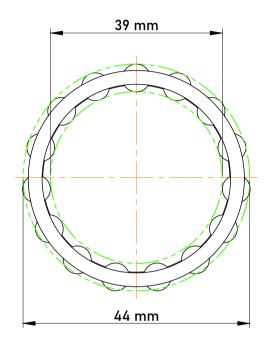

|             | Part Number | Cage Assemblies       |
|-------------|-------------|-----------------------|
| s<br>,<br>r | Size        | 39 mm x 44 mm x 26 mm |
| е           | Brand       | TFL                   |