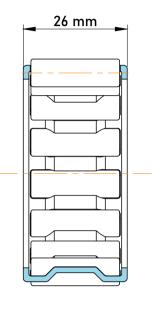

|             | Part Number | Cage Assemblies       |
|-------------|-------------|-----------------------|
| s<br>,<br>r | Size        | 39 mm x 44 mm x 26 mm |
| е           | Brand       | TFL                   |