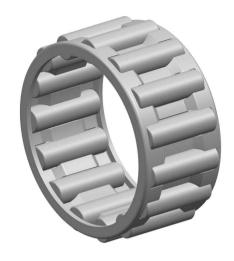

|             | Part Number | Cage Assemblies       |
|-------------|-------------|-----------------------|
| s<br>,<br>r | Size        | 39 mm x 44 mm x 26 mm |
| е           | Brand       | TFL                   |