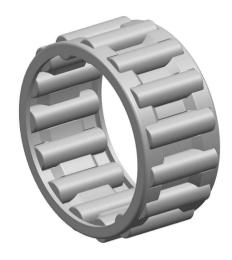

|   | Part Number | K3X5X7-TV, Needle Roller And Cage<br>Assemblies |
|---|-------------|-------------------------------------------------|
| s | Size        | 3 mm x 5 mm x 7 mm                              |
| е | Brand       | TFL                                             |