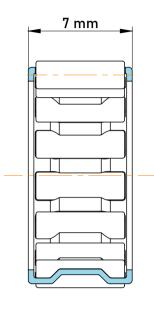

|   | Part Number | K3X5X7-TV, Needle Roller And Cage<br>Assemblies |
|---|-------------|-------------------------------------------------|
| s | Size        | 3 mm x 5 mm x 7 mm                              |
| е | Brand       | TFL                                             |