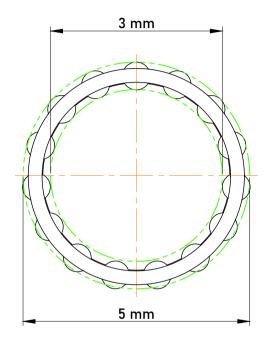

|   | Part Number | K3X5X7-TV, Needle Roller And Cage<br>Assemblies |
|---|-------------|-------------------------------------------------|
| s | Size        | 3 mm x 5 mm x 7 mm                              |
| е | Brand       | TFL                                             |