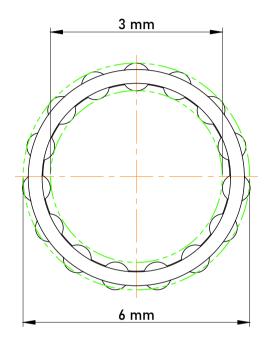

|   | Part Number | K3X6X7-TV, Needle Roller And Cage<br>Assemblies |
|---|-------------|-------------------------------------------------|
| s | Size        | 3 mm x 6 mm x 7 mm                              |
| е | Brand       | TFL                                             |