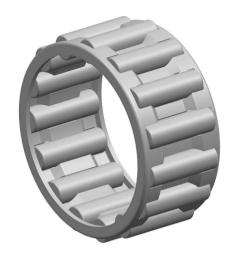

|   | Part Number | K3X6X7-TV, Needle Roller And Cage<br>Assemblies |
|---|-------------|-------------------------------------------------|
| s | Size        | 3 mm x 6 mm x 7 mm                              |
| е | Brand       | TFL                                             |