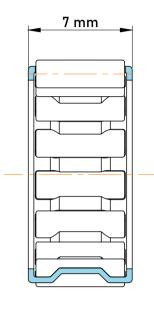

|   | Part Number | K3X6X7-TV, Needle Roller And Cage<br>Assemblies |
|---|-------------|-------------------------------------------------|
| s | Size        | 3 mm x 6 mm x 7 mm                              |
| е | Brand       | TFL                                             |