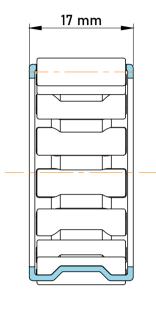

|   | Part Number | K40X45X17, Needle Roller And Cage<br>Assemblies |
|---|-------------|-------------------------------------------------|
| s | Size        | 40 mm x 45 mm x 17 mm                           |
| 9 | Brand       | TFL                                             |