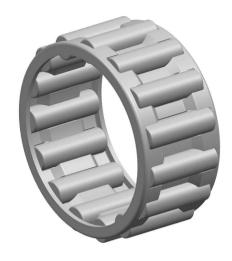

|   | Part Number | K40X45X17, Needle Roller And Cage<br>Assemblies |
|---|-------------|-------------------------------------------------|
| s | Size        | 40 mm x 45 mm x 17 mm                           |
| 9 | Brand       | TFL                                             |