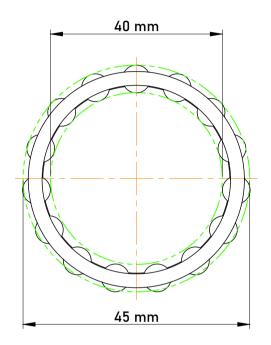

|   | Part Number | K40X45X17, Needle Roller And Cage<br>Assemblies |
|---|-------------|-------------------------------------------------|
| s | Size        | 40 mm x 45 mm x 17 mm                           |
| 9 | Brand       | TFL                                             |