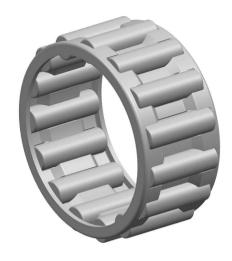

|   | Part Number | K40X47X18, Needle Roller And Cage<br>Assemblies |
|---|-------------|-------------------------------------------------|
| s | Size        | 40 mm x 47 mm x 18 mm                           |
| 9 | Brand       | TFL                                             |