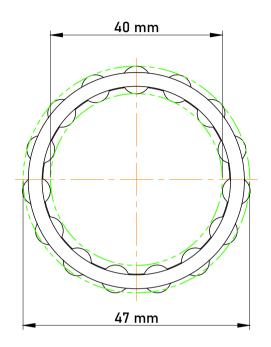

|   | Part Number | K40X47X18, Needle Roller And Cage<br>Assemblies |
|---|-------------|-------------------------------------------------|
| s | Size        | 40 mm x 47 mm x 18 mm                           |
| 9 | Brand       | TFL                                             |