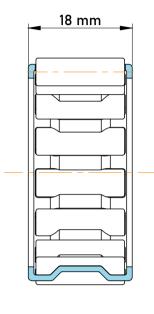

|   | Part Number | K40X47X18, Needle Roller And Cage<br>Assemblies |
|---|-------------|-------------------------------------------------|
| s | Size        | 40 mm x 47 mm x 18 mm                           |
| 9 | Brand       | TFL                                             |