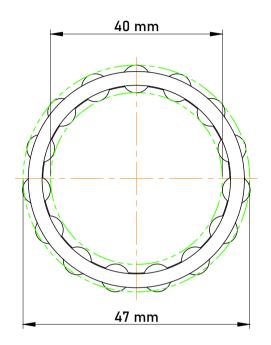

|   | Part Number | K40X47X20, Needle Roller And Cage<br>Assemblies |
|---|-------------|-------------------------------------------------|
| s | Size        | 40 mm x 47 mm x 20 mm                           |
| е | Brand       | TFL                                             |