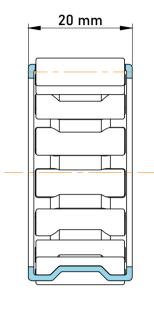

|   | Part Number | K40X47X20, Needle Roller And Cage<br>Assemblies |
|---|-------------|-------------------------------------------------|
| s | Size        | 40 mm x 47 mm x 20 mm                           |
| е | Brand       | TFL                                             |