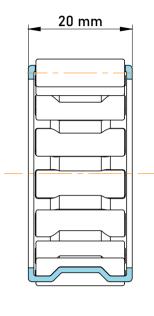

|             | Part Number | K40X48X20, Needle Roller And Cage<br>Assemblies |
|-------------|-------------|-------------------------------------------------|
| s<br>,<br>r | Size        | 40 mm x 48 mm x 20 mm                           |
| е           | Brand       | TFL                                             |