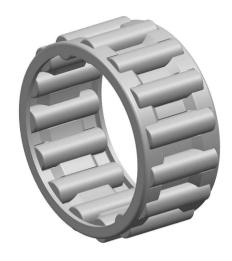

|             | Part Number | K40X48X20, Needle Roller And Cage<br>Assemblies |
|-------------|-------------|-------------------------------------------------|
| s<br>,<br>r | Size        | 40 mm x 48 mm x 20 mm                           |
| е           | Brand       | TFL                                             |