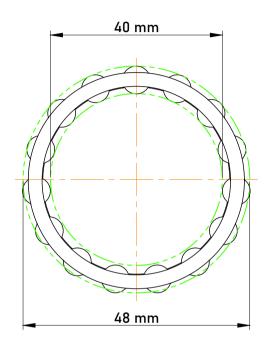

|             | Part Number | K40X48X20, Needle Roller And Cage<br>Assemblies |
|-------------|-------------|-------------------------------------------------|
| s<br>,<br>r | Size        | 40 mm x 48 mm x 20 mm                           |
| е           | Brand       | TFL                                             |