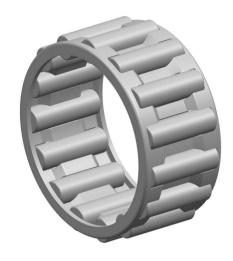

|   | Part Number | K42X47X13, Needle Roller And Cage<br>Assemblies |
|---|-------------|-------------------------------------------------|
| s | Size        | 42 mm x 47 mm x 13 mm                           |
| è | Brand       | TFL                                             |