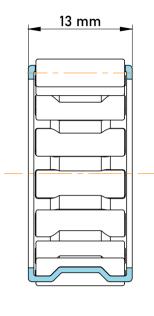

|   | Part Number | K42X47X13, Needle Roller And Cage<br>Assemblies |
|---|-------------|-------------------------------------------------|
| s | Size        | 42 mm x 47 mm x 13 mm                           |
| è | Brand       | TFL                                             |