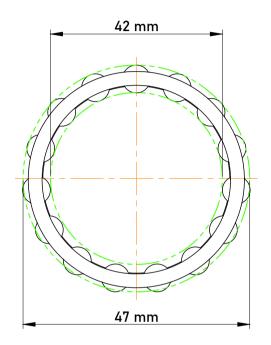

|   | Part Number | K42X47X13, Needle Roller And Cage<br>Assemblies |
|---|-------------|-------------------------------------------------|
| s | Size        | 42 mm x 47 mm x 13 mm                           |
| è | Brand       | TFL                                             |