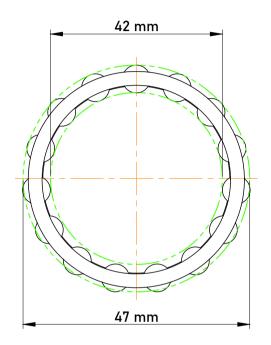

|             | Part Number | K42X47X17, Needle Roller And Cage<br>Assemblies |
|-------------|-------------|-------------------------------------------------|
| s<br>,<br>r | Size        | 42 mm x 47 mm x 17 mm                           |
| е           | Brand       | TFL                                             |