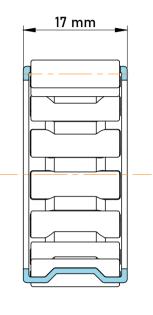

|             | Part Number | K42X47X17, Needle Roller And Cage<br>Assemblies |
|-------------|-------------|-------------------------------------------------|
| s<br>,<br>r | Size        | 42 mm x 47 mm x 17 mm                           |
| е           | Brand       | TFL                                             |