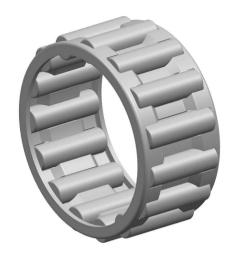

|             | Part Number | K42X47X17, Needle Roller And Cage<br>Assemblies |
|-------------|-------------|-------------------------------------------------|
| s<br>,<br>r | Size        | 42 mm x 47 mm x 17 mm                           |
| е           | Brand       | TFL                                             |