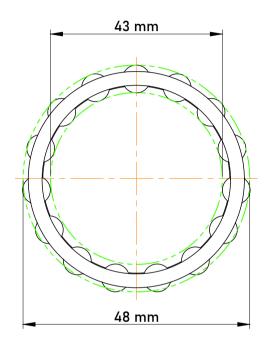

|             | Part Number | K43X48X17, Needle Roller And Cage<br>Assemblies |
|-------------|-------------|-------------------------------------------------|
| s<br>,<br>r | Size        | 43 mm x 48 mm x 17 mm                           |
| e           | Brand       | TFL                                             |