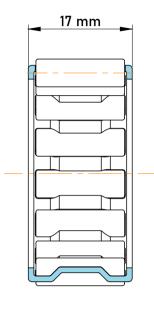

|             | Part Number | K43X48X17, Needle Roller And Cage<br>Assemblies |
|-------------|-------------|-------------------------------------------------|
| s<br>,<br>r | Size        | 43 mm x 48 mm x 17 mm                           |
| e           | Brand       | TFL                                             |