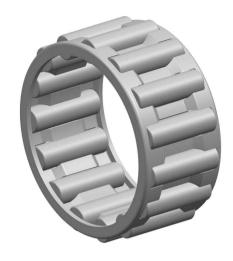

|             | Part Number | K43X48X17, Needle Roller And Cage<br>Assemblies |
|-------------|-------------|-------------------------------------------------|
| s<br>,<br>r | Size        | 43 mm x 48 mm x 17 mm                           |
| e           | Brand       | TFL                                             |