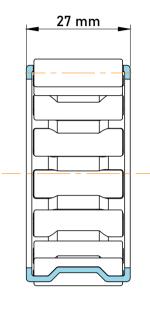

|   | Part Number | K43X48X27, Needle Roller And Cage<br>Assemblies |
|---|-------------|-------------------------------------------------|
| s | Size        | 43 mm x 48 mm x 27 mm                           |
| 9 | Brand       | TFL                                             |