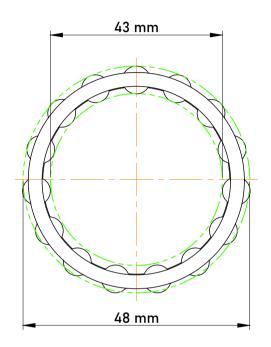

|   | Part Number | K43X48X27, Needle Roller And Cage<br>Assemblies |
|---|-------------|-------------------------------------------------|
| s | Size        | 43 mm x 48 mm x 27 mm                           |
| 9 | Brand       | TFL                                             |