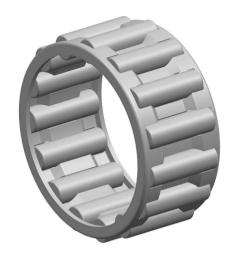

|   | Part Number | K43X48X27, Needle Roller And Cage<br>Assemblies |
|---|-------------|-------------------------------------------------|
| s | Size        | 43 mm x 48 mm x 27 mm                           |
| 9 | Brand       | TFL                                             |