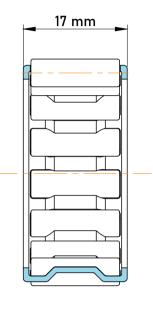

|   | Part Number | K45X50X17, Needle Roller And Cage<br>Assemblies |
|---|-------------|-------------------------------------------------|
| s | Size        | 45 mm x 50 mm x 17 mm                           |
| è | Brand       | TFL                                             |