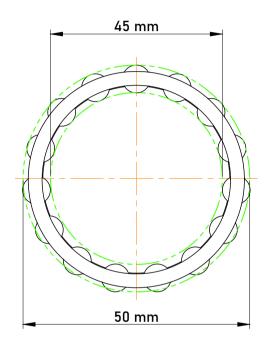

|   | Part Number | K45X50X17, Needle Roller And Cage<br>Assemblies |
|---|-------------|-------------------------------------------------|
| s | Size        | 45 mm x 50 mm x 17 mm                           |
| è | Brand       | TFL                                             |