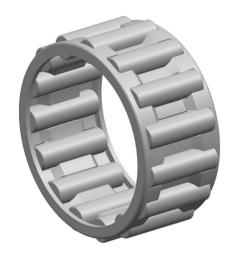

|   | Part Number | K45X50X17, Needle Roller And Cage<br>Assemblies |
|---|-------------|-------------------------------------------------|
| s | Size        | 45 mm x 50 mm x 17 mm                           |
| è | Brand       | TFL                                             |