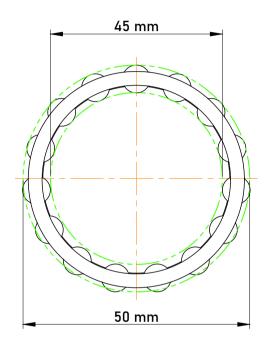

|   | Part Number | K45X50X27, Needle Roller And Cage<br>Assemblies |
|---|-------------|-------------------------------------------------|
| s | Size        | 45 mm x 50 mm x 27 mm                           |
| è | Brand       | TFL                                             |