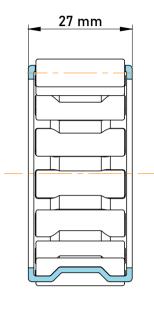

|   | Part Number | K45X50X27, Needle Roller And Cage<br>Assemblies |
|---|-------------|-------------------------------------------------|
| s | Size        | 45 mm x 50 mm x 27 mm                           |
| è | Brand       | TFL                                             |