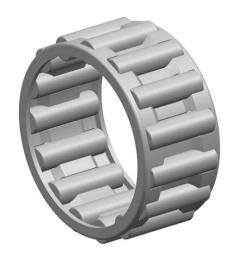

|   | Part Number | K45X50X27, Needle Roller And Cage<br>Assemblies |
|---|-------------|-------------------------------------------------|
| s | Size        | 45 mm x 50 mm x 27 mm                           |
| è | Brand       | TFL                                             |