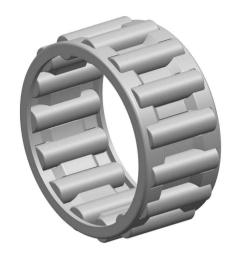

|   | Part Number | K45X52X18, Needle Roller And Cage<br>Assemblies |
|---|-------------|-------------------------------------------------|
| s | Size        | 45 mm x 52 mm x 18 mm                           |
| è | Brand       | TFL                                             |