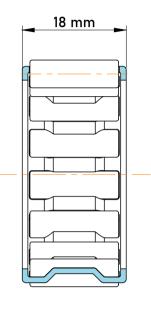

|   | Part Number | K45X52X18, Needle Roller And Cage<br>Assemblies |
|---|-------------|-------------------------------------------------|
| s | Size        | 45 mm x 52 mm x 18 mm                           |
| è | Brand       | TFL                                             |