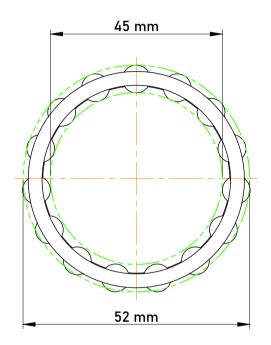

|   | Part Number | K45X52X18, Needle Roller And Cage<br>Assemblies |
|---|-------------|-------------------------------------------------|
| s | Size        | 45 mm x 52 mm x 18 mm                           |
| è | Brand       | TFL                                             |