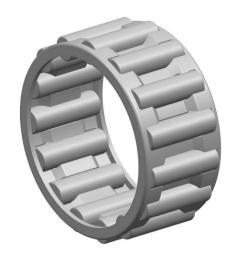

|   | Part Number | K45X53X21, Needle Roller And Cage<br>Assemblies |
|---|-------------|-------------------------------------------------|
| s | Size        | 45 mm x 53 mm x 21 mm                           |
| е | Brand       | TFL                                             |