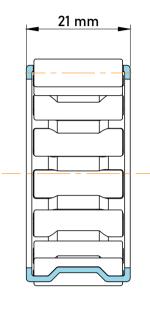

|   | Part Number | K45X53X21, Needle Roller And Cage<br>Assemblies |
|---|-------------|-------------------------------------------------|
| s | Size        | 45 mm x 53 mm x 21 mm                           |
| е | Brand       | TFL                                             |