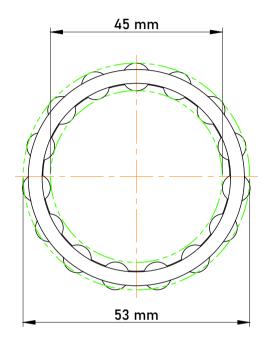

|   | Part Number | K45X53X21, Needle Roller And Cage<br>Assemblies |
|---|-------------|-------------------------------------------------|
| s | Size        | 45 mm x 53 mm x 21 mm                           |
| е | Brand       | TFL                                             |