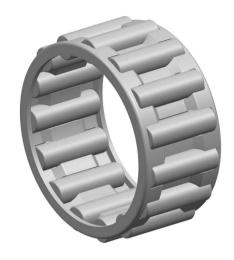

|             | Part Number | Cage Assemblies       |
|-------------|-------------|-----------------------|
| s<br>,<br>r | Size        | 45 mm x 59 mm x 18 mm |
| е           | Brand       | TFL                   |