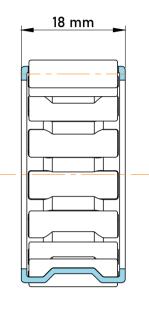

|             | Part Number | Cage Assemblies       |
|-------------|-------------|-----------------------|
| s<br>,<br>r | Size        | 45 mm x 59 mm x 18 mm |
| е           | Brand       | TFL                   |