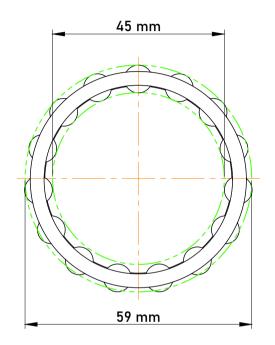

|             | Part Number | Cage Assemblies       |
|-------------|-------------|-----------------------|
| s<br>,<br>r | Size        | 45 mm x 59 mm x 18 mm |
| е           | Brand       | TFL                   |