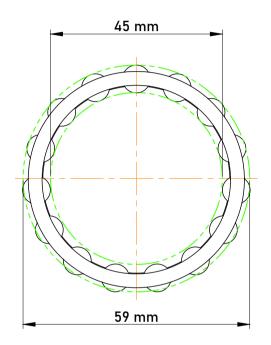

|             | Part Number | K45X59X32, Needle Roller And Cage<br>Assemblies |
|-------------|-------------|-------------------------------------------------|
| s<br>,<br>r | Size        | 45 mm x 59 mm x 32 mm                           |
| е           | Brand       | TFL                                             |