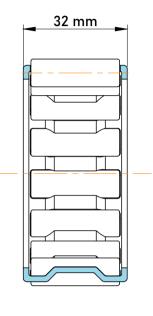

|             | Part Number | K45X59X32, Needle Roller And Cage<br>Assemblies |
|-------------|-------------|-------------------------------------------------|
| s<br>,<br>r | Size        | 45 mm x 59 mm x 32 mm                           |
| е           | Brand       | TFL                                             |