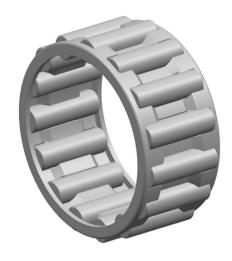

|             | Part Number | K45X59X32, Needle Roller And Cage<br>Assemblies |
|-------------|-------------|-------------------------------------------------|
| s<br>,<br>r | Size        | 45 mm x 59 mm x 32 mm                           |
| е           | Brand       | TFL                                             |