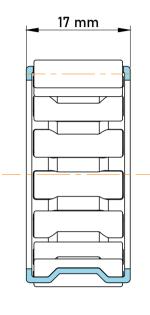

|   | Part Number | K47X52X17, Needle Roller And Cage<br>Assemblies |
|---|-------------|-------------------------------------------------|
| s | Size        | 47 mm x 52 mm x 17 mm                           |
| е | Brand       | TFL                                             |