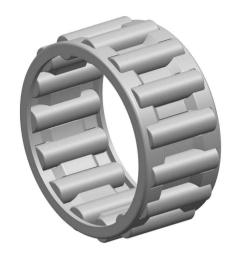

|   | Part Number | K47X52X17, Needle Roller And Cage<br>Assemblies |
|---|-------------|-------------------------------------------------|
| s | Size        | 47 mm x 52 mm x 17 mm                           |
| е | Brand       | TFL                                             |