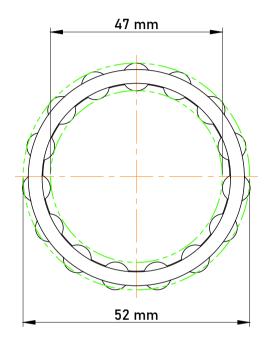

|   | Part Number | K47X52X17, Needle Roller And Cage<br>Assemblies |
|---|-------------|-------------------------------------------------|
| s | Size        | 47 mm x 52 mm x 17 mm                           |
| е | Brand       | TFL                                             |