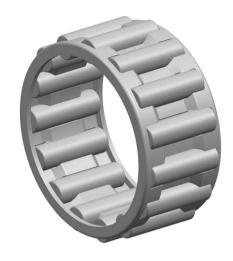

|   | Part Number | K4X7X7-TV, Needle Roller And Cage<br>Assemblies |
|---|-------------|-------------------------------------------------|
| s | Size        | 4 mm x 7 mm x 7 mm                              |
| е | Brand       | TFL                                             |