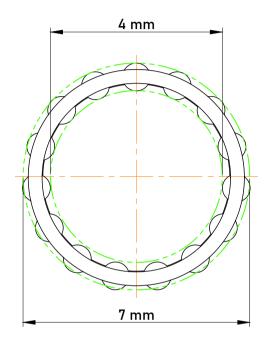

|   | Part Number | K4X7X7-TV, Needle Roller And Cage<br>Assemblies |
|---|-------------|-------------------------------------------------|
| s | Size        | 4 mm x 7 mm x 7 mm                              |
| е | Brand       | TFL                                             |