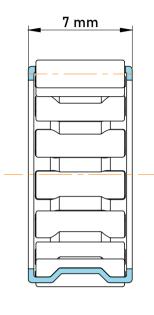

|   | Part Number | K4X7X7-TV, Needle Roller And Cage<br>Assemblies |
|---|-------------|-------------------------------------------------|
| s | Size        | 4 mm x 7 mm x 7 mm                              |
| е | Brand       | TFL                                             |