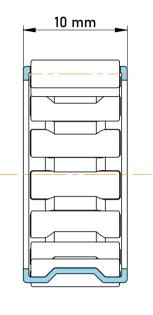

|   | Part Number | K4x7x10-TV, Needle Roller And Cage<br>Assemblies |
|---|-------------|--------------------------------------------------|
| s | Size        | 4 mm x 7 mm x 10 mm                              |
| è | Brand       | TFL                                              |