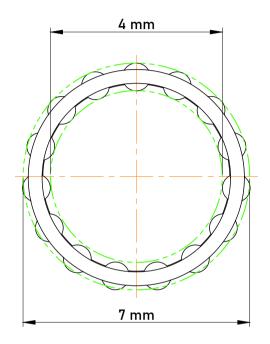

|   | Part Number | K4x7x10-TV, Needle Roller And Cage<br>Assemblies |
|---|-------------|--------------------------------------------------|
| s | Size        | 4 mm x 7 mm x 10 mm                              |
| è | Brand       | TFL                                              |