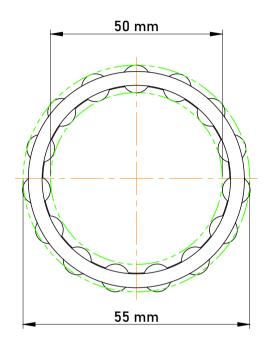

|   | Part Number | K50X55X17, Needle Roller And Cage<br>Assemblies |
|---|-------------|-------------------------------------------------|
| s | Size        | 50 mm x 55 mm x 17 mm                           |
| е | Brand       | TFL                                             |