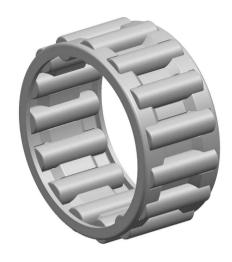

|   | Part Number | K50X55X17, Needle Roller And Cage<br>Assemblies |
|---|-------------|-------------------------------------------------|
| s | Size        | 50 mm x 55 mm x 17 mm                           |
| е | Brand       | TFL                                             |