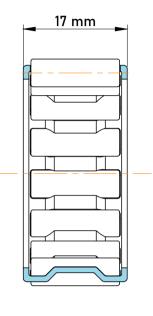

|   | Part Number | K50X55X17, Needle Roller And Cage<br>Assemblies |
|---|-------------|-------------------------------------------------|
| s | Size        | 50 mm x 55 mm x 17 mm                           |
| е | Brand       | TFL                                             |