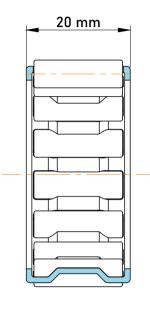

|   | Part Number | K50X55X20, Needle Roller And Cage<br>Assemblies |
|---|-------------|-------------------------------------------------|
| s | Size        | 50 mm x 55 mm x 20 mm                           |
| è | Brand       | TFL                                             |