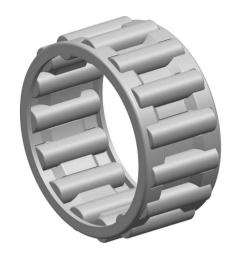

|   | Part Number | K50X55X20, Needle Roller And Cage<br>Assemblies |
|---|-------------|-------------------------------------------------|
| s | Size        | 50 mm x 55 mm x 20 mm                           |
| è | Brand       | TFL                                             |