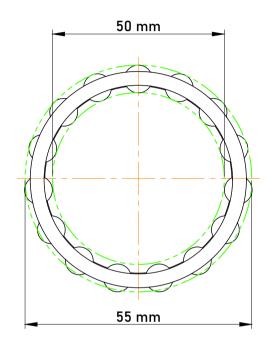

|   | Part Number | K50X55X20, Needle Roller And Cage<br>Assemblies |
|---|-------------|-------------------------------------------------|
| s | Size        | 50 mm x 55 mm x 20 mm                           |
| è | Brand       | TFL                                             |