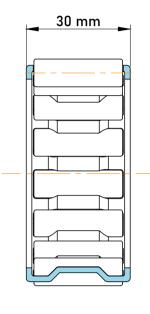

|   | Part Number | K50X55X30, Needle Roller And Cage<br>Assemblies |
|---|-------------|-------------------------------------------------|
| s | Size        | 50 mm x 55 mm x 30 mm                           |
| е | Brand       | TFL                                             |