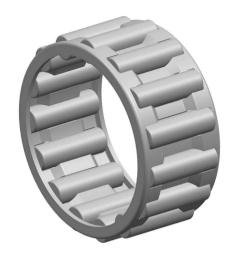

|   | Part Number | K50X55X30, Needle Roller And Cage<br>Assemblies |
|---|-------------|-------------------------------------------------|
| s | Size        | 50 mm x 55 mm x 30 mm                           |
| е | Brand       | TFL                                             |