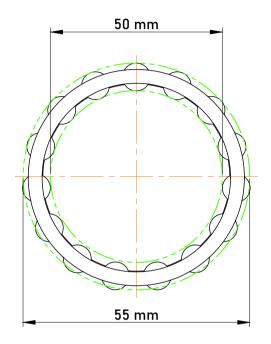

|   | Part Number | K50X55X30, Needle Roller And Cage<br>Assemblies |
|---|-------------|-------------------------------------------------|
| s | Size        | 50 mm x 55 mm x 30 mm                           |
| е | Brand       | TFL                                             |