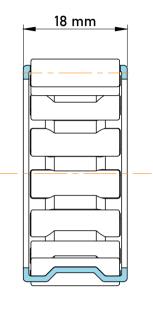

|   | Part Number | K50X57X18, Needle Roller And Cage<br>Assemblies |
|---|-------------|-------------------------------------------------|
| s | Size        | 50 mm x 57 mm x 18 mm                           |
| è | Brand       | TFL                                             |