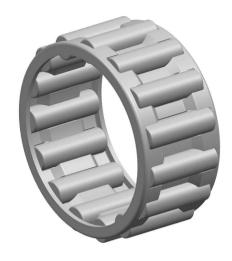

|   | Part Number | K50X57X18, Needle Roller And Cage<br>Assemblies |
|---|-------------|-------------------------------------------------|
| s | Size        | 50 mm x 57 mm x 18 mm                           |
| è | Brand       | TFL                                             |