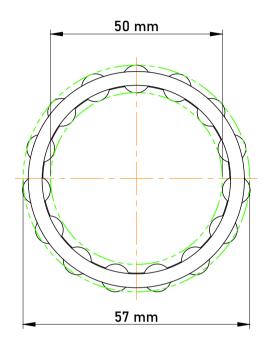

|   | Part Number | K50X57X18, Needle Roller And Cage<br>Assemblies |
|---|-------------|-------------------------------------------------|
| s | Size        | 50 mm x 57 mm x 18 mm                           |
| è | Brand       | TFL                                             |