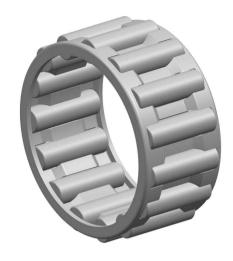

|   | Part Number | K55X60X27, Needle Roller And Cage<br>Assemblies |
|---|-------------|-------------------------------------------------|
| s | Size        | 55 mm x 60 mm x 27 mm                           |
| 9 | Brand       | TFL                                             |