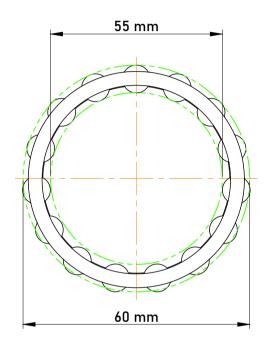

|   | Part Number | K55X60X27, Needle Roller And Cage<br>Assemblies |
|---|-------------|-------------------------------------------------|
| s | Size        | 55 mm x 60 mm x 27 mm                           |
| 9 | Brand       | TFL                                             |