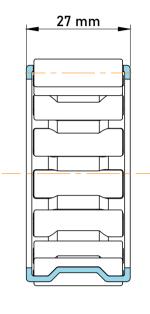

|   | Part Number | K55X60X27, Needle Roller And Cage<br>Assemblies |
|---|-------------|-------------------------------------------------|
| s | Size        | 55 mm x 60 mm x 27 mm                           |
| 9 | Brand       | TFL                                             |