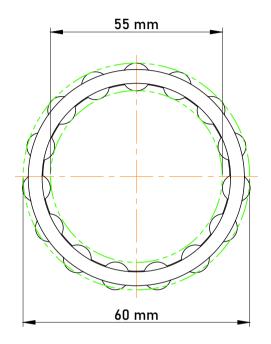

|   | Part Number | K55X60X30, Needle Roller And Cage<br>Assemblies |
|---|-------------|-------------------------------------------------|
| s | Size        | 55 mm x 60 mm x 30 mm                           |
| е | Brand       | TFL                                             |