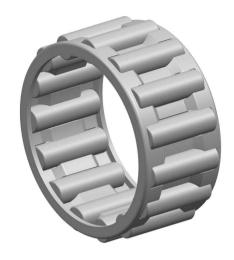

|   | Part Number | K55X60X30, Needle Roller And Cage<br>Assemblies |
|---|-------------|-------------------------------------------------|
| s | Size        | 55 mm x 60 mm x 30 mm                           |
| е | Brand       | TFL                                             |