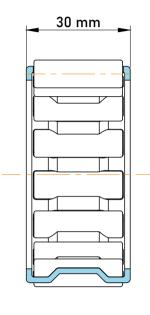

|   | Part Number | K55X60X30, Needle Roller And Cage<br>Assemblies |
|---|-------------|-------------------------------------------------|
| s | Size        | 55 mm x 60 mm x 30 mm                           |
| е | Brand       | TFL                                             |