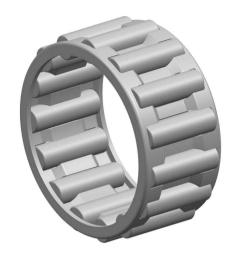

|   | Part Number | K55X62X18, Needle Roller And Cage<br>Assemblies |
|---|-------------|-------------------------------------------------|
| s | Size        | 55 mm x 62 mm x 18 mm                           |
| е | Brand       | TFL                                             |