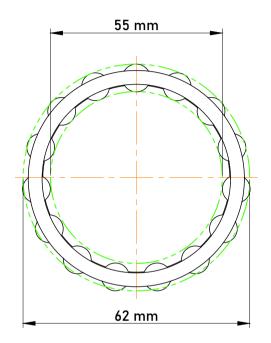

|   | Part Number | K55X62X18, Needle Roller And Cage<br>Assemblies |
|---|-------------|-------------------------------------------------|
| s | Size        | 55 mm x 62 mm x 18 mm                           |
| е | Brand       | TFL                                             |