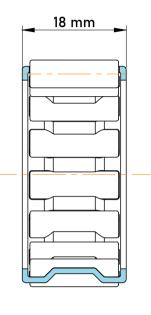

|   | Part Number | K55X62X18, Needle Roller And Cage<br>Assemblies |
|---|-------------|-------------------------------------------------|
| s | Size        | 55 mm x 62 mm x 18 mm                           |
| е | Brand       | TFL                                             |