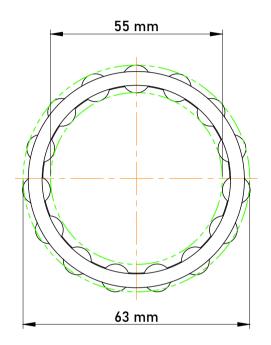

|   | Part Number | K55X63X20, Needle Roller And Cage<br>Assemblies |
|---|-------------|-------------------------------------------------|
| s | Size        | 55 mm x 63 mm x 20 mm                           |
| е | Brand       | TFL                                             |