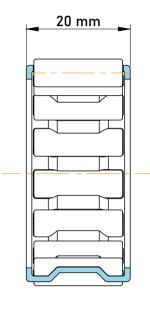

|   | Part Number | K55X63X20, Needle Roller And Cage<br>Assemblies |
|---|-------------|-------------------------------------------------|
| s | Size        | 55 mm x 63 mm x 20 mm                           |
| е | Brand       | TFL                                             |