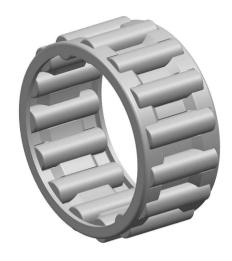

|   | Part Number | K55X63X20, Needle Roller And Cage<br>Assemblies |
|---|-------------|-------------------------------------------------|
| s | Size        | 55 mm x 63 mm x 20 mm                           |
| е | Brand       | TFL                                             |