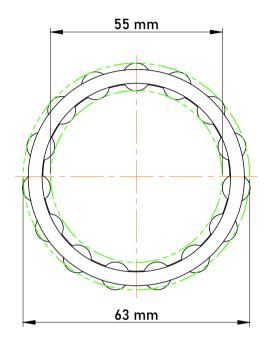

|             | Part Number | K55X63X25, Needle Roller And Cage<br>Assemblies |
|-------------|-------------|-------------------------------------------------|
| s<br>,<br>r | Size        | 55 mm x 63 mm x 25 mm                           |
| е           | Brand       | TFL                                             |