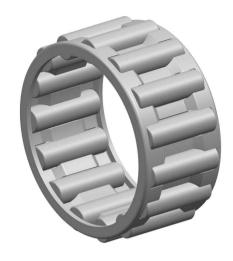

|             | Part Number | K55X63X25, Needle Roller And Cage<br>Assemblies |
|-------------|-------------|-------------------------------------------------|
| s<br>,<br>r | Size        | 55 mm x 63 mm x 25 mm                           |
| е           | Brand       | TFL                                             |