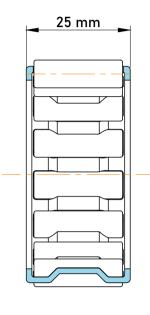

|             | Part Number | K55X63X25, Needle Roller And Cage<br>Assemblies |
|-------------|-------------|-------------------------------------------------|
| s<br>,<br>r | Size        | 55 mm x 63 mm x 25 mm                           |
| е           | Brand       | TFL                                             |