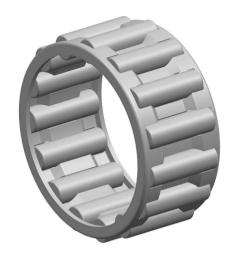

|   | Part Number | K58X65X18, Needle Roller And Cage<br>Assemblies |
|---|-------------|-------------------------------------------------|
| s | Size        | 58 mm x 65 mm x 18 mm                           |
| е | Brand       | TFL                                             |