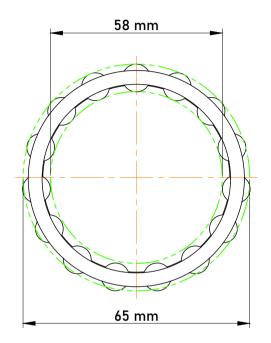

|   | Part Number | K58X65X18, Needle Roller And Cage<br>Assemblies |
|---|-------------|-------------------------------------------------|
| s | Size        | 58 mm x 65 mm x 18 mm                           |
| е | Brand       | TFL                                             |