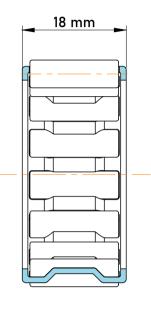

|   | Part Number | K58X65X18, Needle Roller And Cage<br>Assemblies |
|---|-------------|-------------------------------------------------|
| s | Size        | 58 mm x 65 mm x 18 mm                           |
| е | Brand       | TFL                                             |