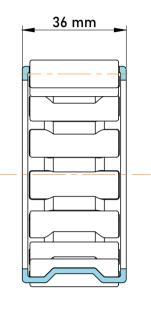

|   | Part Number | Cage Assemblies       |
|---|-------------|-----------------------|
| s | Size        | 58 mm x 65 mm x 36 mm |
| е | Brand       | TFL                   |