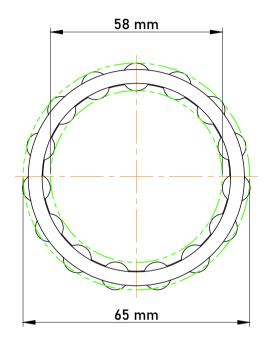

|   | Part Number | Cage Assemblies       |
|---|-------------|-----------------------|
| s | Size        | 58 mm x 65 mm x 36 mm |
| е | Brand       | TFL                   |