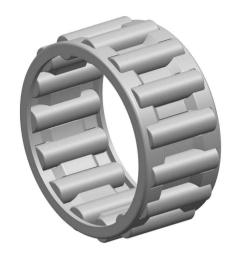

|   | Part Number | Cage Assemblies       |
|---|-------------|-----------------------|
| s | Size        | 58 mm x 65 mm x 36 mm |
| е | Brand       | TFL                   |