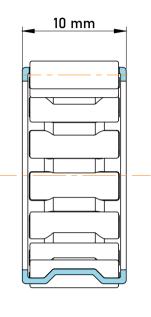

|   | Part Number | K5X8X10-TV, Needle Roller And Cage<br>Assemblies |
|---|-------------|--------------------------------------------------|
| s | Size        | 5 mm x 8 mm x 10 mm                              |
| е | Brand       | TFL                                              |