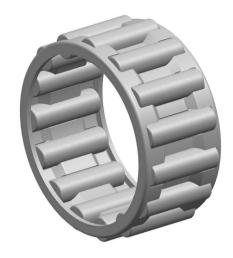

|   | Part Number | K5X8X10-TV, Needle Roller And Cage<br>Assemblies |
|---|-------------|--------------------------------------------------|
| s | Size        | 5 mm x 8 mm x 10 mm                              |
| е | Brand       | TFL                                              |