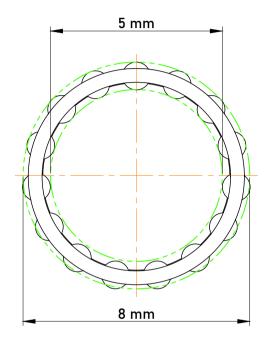

|   | Part Number | K5X8X10-TV, Needle Roller And Cage<br>Assemblies |
|---|-------------|--------------------------------------------------|
| s | Size        | 5 mm x 8 mm x 10 mm                              |
| е | Brand       | TFL                                              |