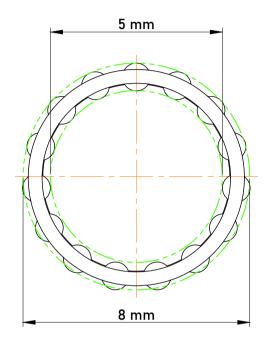

|   | Part Number | K5X8X8-TV, Needle Roller And Cage<br>Assemblies |
|---|-------------|-------------------------------------------------|
| s | Size        | 5 mm x 8 mm x 8 mm                              |
| 9 | Brand       | TFL                                             |