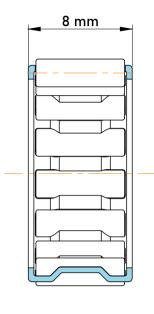

|   | Part Number | K5X8X8-TV, Needle Roller And Cage<br>Assemblies |
|---|-------------|-------------------------------------------------|
| s | Size        | 5 mm x 8 mm x 8 mm                              |
| 9 | Brand       | TFL                                             |