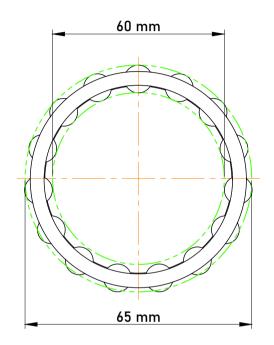

|             | Part Number | K60X65X20, Needle Roller And Cage<br>Assemblies |
|-------------|-------------|-------------------------------------------------|
| s<br>,<br>r | Size        | 60 mm x 65 mm x 20 mm                           |
| е           | Brand       | TFL                                             |