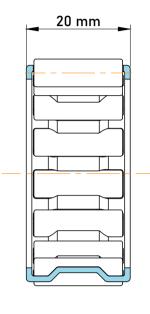

|             | Part Number | K60X65X20, Needle Roller And Cage<br>Assemblies |
|-------------|-------------|-------------------------------------------------|
| s<br>,<br>r | Size        | 60 mm x 65 mm x 20 mm                           |
| е           | Brand       | TFL                                             |