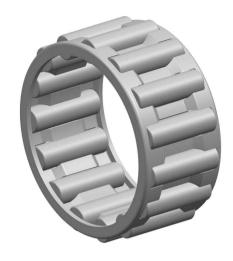

|             | Part Number | K60X65X20, Needle Roller And Cage<br>Assemblies |
|-------------|-------------|-------------------------------------------------|
| s<br>,<br>r | Size        | 60 mm x 65 mm x 20 mm                           |
| е           | Brand       | TFL                                             |