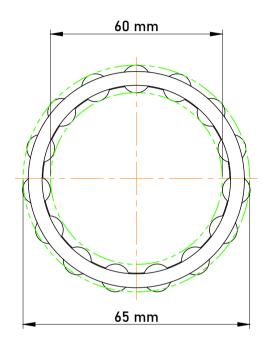

|   | Part Number | K60X65X30, Needle Roller And Cage<br>Assemblies |
|---|-------------|-------------------------------------------------|
| s | Size        | 60 mm x 65 mm x 30 mm                           |
| е | Brand       | TFL                                             |