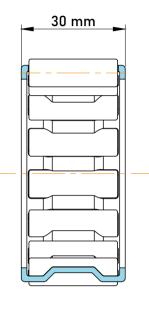

|   | Part Number | K60X65X30, Needle Roller And Cage<br>Assemblies |
|---|-------------|-------------------------------------------------|
| s | Size        | 60 mm x 65 mm x 30 mm                           |
| е | Brand       | TFL                                             |