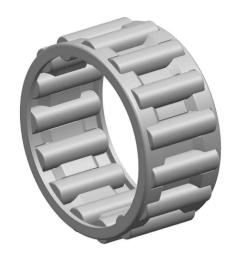

|   | Part Number | K60X65X30, Needle Roller And Cage<br>Assemblies |
|---|-------------|-------------------------------------------------|
| s | Size        | 60 mm x 65 mm x 30 mm                           |
| е | Brand       | TFL                                             |