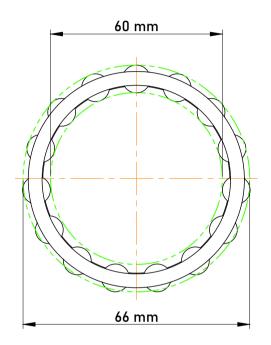

|             | Part Number | Cage Assemblies       |
|-------------|-------------|-----------------------|
| s<br>,<br>r | Size        | 60 mm x 66 mm x 40 mm |
| е           | Brand       | TFL                   |