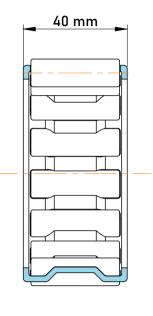

|             | Part Number | Cage Assemblies       |
|-------------|-------------|-----------------------|
| s<br>,<br>r | Size        | 60 mm x 66 mm x 40 mm |
| е           | Brand       | TFL                   |