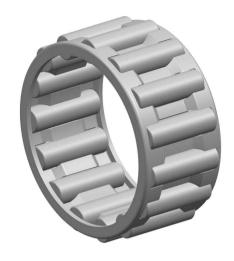

|             | Part Number | Cage Assemblies       |
|-------------|-------------|-----------------------|
| s<br>,<br>r | Size        | 60 mm x 66 mm x 40 mm |
| е           | Brand       | TFL                   |