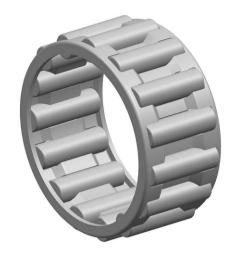

|   | Part Number | K60X68X25, Needle Roller And Cage<br>Assemblies |
|---|-------------|-------------------------------------------------|
| s | Size        | 60 mm x 68 mm x 25 mm                           |
| è | Brand       | TFL                                             |