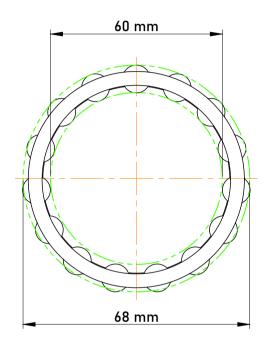

|   | Part Number | K60X68X25, Needle Roller And Cage<br>Assemblies |
|---|-------------|-------------------------------------------------|
| s | Size        | 60 mm x 68 mm x 25 mm                           |
| è | Brand       | TFL                                             |