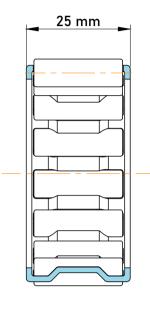

|   | Part Number | K60X68X25, Needle Roller And Cage<br>Assemblies |
|---|-------------|-------------------------------------------------|
| s | Size        | 60 mm x 68 mm x 25 mm                           |
| è | Brand       | TFL                                             |