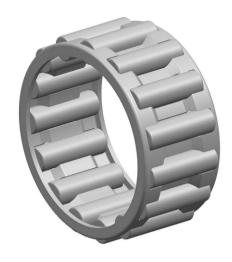

|   | Part Number | K60X68X30-ZW Needle Roller And Cage Assemblies |
|---|-------------|------------------------------------------------|
| s | Size        | 60 mm x 68 mm x 30 mm                          |
| е | Brand       | TFL                                            |