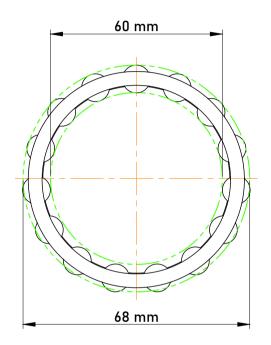

|   | Part Number | K60X68X30-ZW Needle Roller And Cage Assemblies |
|---|-------------|------------------------------------------------|
| s | Size        | 60 mm x 68 mm x 30 mm                          |
| е | Brand       | TFL                                            |