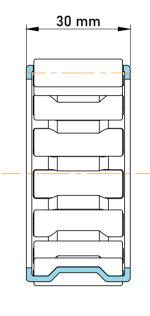

|   | Part Number | K60X68X30-ZW Needle Roller And Cage Assemblies |
|---|-------------|------------------------------------------------|
| s | Size        | 60 mm x 68 mm x 30 mm                          |
| е | Brand       | TFL                                            |