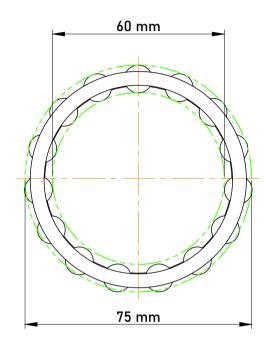

|   | Part Number | K60X75X42, Needle Roller And Cage<br>Assemblies |
|---|-------------|-------------------------------------------------|
| s | Size        | 60 mm x 75 mm x 42 mm                           |
| è | Brand       | TFL                                             |