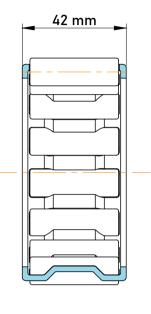

|   | Part Number | K60X75X42, Needle Roller And Cage<br>Assemblies |
|---|-------------|-------------------------------------------------|
| s | Size        | 60 mm x 75 mm x 42 mm                           |
| è | Brand       | TFL                                             |