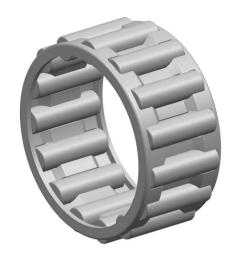

|   | Part Number | K60X75X42, Needle Roller And Cage<br>Assemblies |
|---|-------------|-------------------------------------------------|
| s | Size        | 60 mm x 75 mm x 42 mm                           |
| è | Brand       | TFL                                             |