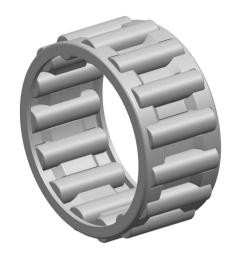

|   | Part Number | Cage Assemblies       |
|---|-------------|-----------------------|
| s | Size        | 62 mm x 70 mm x 40 mm |
| è | Brand       | TFL                   |