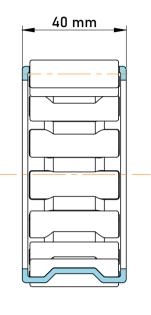

|   | Part Number | Cage Assemblies       |
|---|-------------|-----------------------|
| s | Size        | 62 mm x 70 mm x 40 mm |
| è | Brand       | TFL                   |