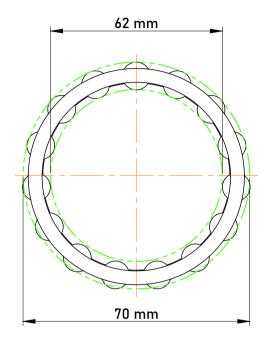

|   | Part Number | Cage Assemblies       |
|---|-------------|-----------------------|
| s | Size        | 62 mm x 70 mm x 40 mm |
| è | Brand       | TFL                   |