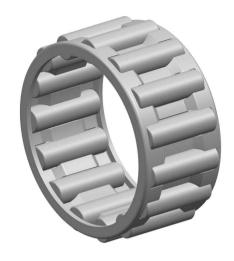

|   | Part Number | K65X70X20, Needle Roller And Cage<br>Assemblies |
|---|-------------|-------------------------------------------------|
| s | Size        | 65 mm x 70 mm x 20 mm                           |
| е | Brand       | TFL                                             |