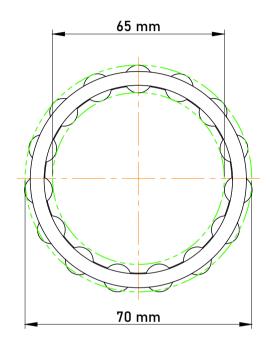

|   | Part Number | K65X70X20, Needle Roller And Cage<br>Assemblies |
|---|-------------|-------------------------------------------------|
| s | Size        | 65 mm x 70 mm x 20 mm                           |
| е | Brand       | TFL                                             |