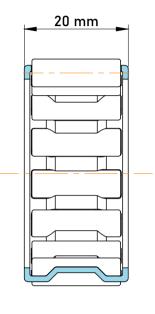

|   | Part Number | K65X70X20, Needle Roller And Cage<br>Assemblies |
|---|-------------|-------------------------------------------------|
| s | Size        | 65 mm x 70 mm x 20 mm                           |
| е | Brand       | TFL                                             |