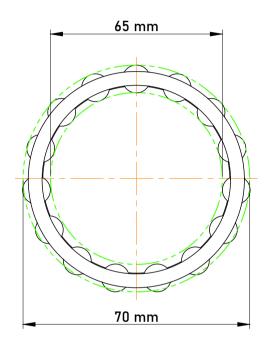

|   | Part Number | K65X70X30, Needle Roller And Cage<br>Assemblies |
|---|-------------|-------------------------------------------------|
| s | Size        | 65 mm x 70 mm x 30 mm                           |
| 9 | Brand       | TFL                                             |