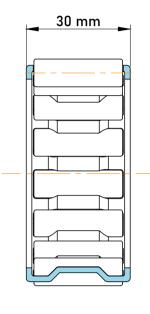

|   | Part Number | K65X70X30, Needle Roller And Cage<br>Assemblies |
|---|-------------|-------------------------------------------------|
| s | Size        | 65 mm x 70 mm x 30 mm                           |
| 9 | Brand       | TFL                                             |