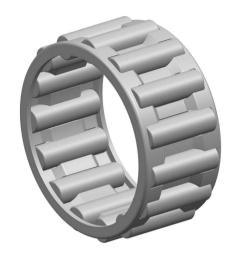

|   | Part Number | K65X70X30, Needle Roller And Cage<br>Assemblies |
|---|-------------|-------------------------------------------------|
| s | Size        | 65 mm x 70 mm x 30 mm                           |
| 9 | Brand       | TFL                                             |