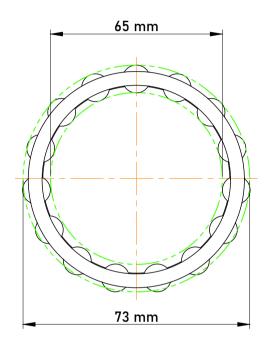

|   | Part Number | K65X73X23, Needle Roller And Cage<br>Assemblies |
|---|-------------|-------------------------------------------------|
| s | Size        | 65 mm x 73 mm x 23 mm                           |
| è | Brand       | TFL                                             |