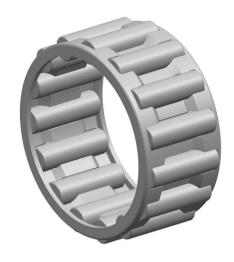

|   | Part Number | K65X73X23, Needle Roller And Cage<br>Assemblies |
|---|-------------|-------------------------------------------------|
| s | Size        | 65 mm x 73 mm x 23 mm                           |
| è | Brand       | TFL                                             |