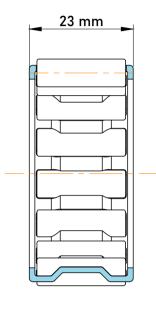

|   | Part Number | K65X73X23, Needle Roller And Cage<br>Assemblies |
|---|-------------|-------------------------------------------------|
| s | Size        | 65 mm x 73 mm x 23 mm                           |
| è | Brand       | TFL                                             |