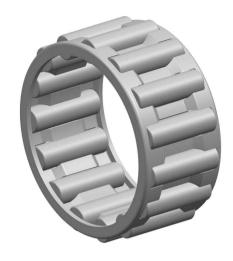

|   | Part Number | K65X73X30, Needle Roller And Cage<br>Assemblies |
|---|-------------|-------------------------------------------------|
| s | Size        | 65 mm x 73 mm x 30 mm                           |
| è | Brand       | TFL                                             |