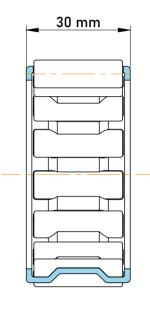

|   | Part Number | K65X73X30, Needle Roller And Cage<br>Assemblies |
|---|-------------|-------------------------------------------------|
| s | Size        | 65 mm x 73 mm x 30 mm                           |
| è | Brand       | TFL                                             |