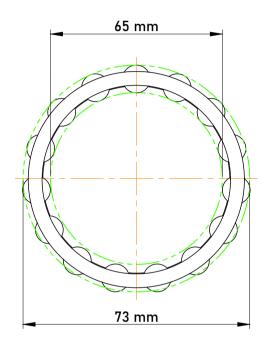

|   | Part Number | K65X73X30, Needle Roller And Cage<br>Assemblies |
|---|-------------|-------------------------------------------------|
| s | Size        | 65 mm x 73 mm x 30 mm                           |
| è | Brand       | TFL                                             |