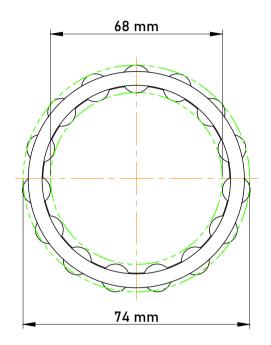

|   | Part Number | Cage Assemblies       |
|---|-------------|-----------------------|
| s | Size        | 68 mm x 74 mm x 35 mm |
| е | Brand       | TFL                   |