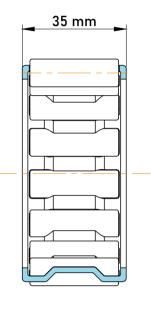

|   | Part Number | Cage Assemblies       |
|---|-------------|-----------------------|
| s | Size        | 68 mm x 74 mm x 35 mm |
| е | Brand       | TFL                   |