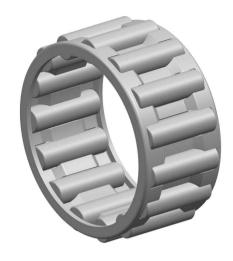

|   | Part Number | Cage Assemblies       |
|---|-------------|-----------------------|
| s | Size        | 68 mm x 74 mm x 35 mm |
| е | Brand       | TFL                   |