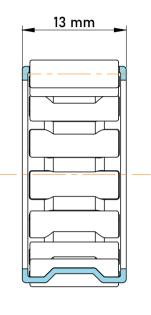

|             | Part Number | Cage Assemblies      |
|-------------|-------------|----------------------|
| s<br>,<br>r | Size        | 6 mm x 10 mm x 13 mm |
| е           | Brand       | TFL                  |