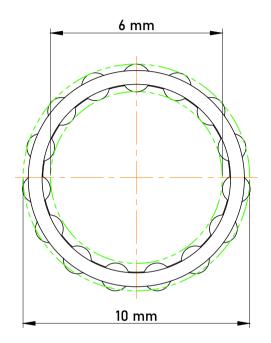

|             | Part Number | Cage Assemblies      |
|-------------|-------------|----------------------|
| s<br>,<br>r | Size        | 6 mm x 10 mm x 13 mm |
| е           | Brand       | TFL                  |