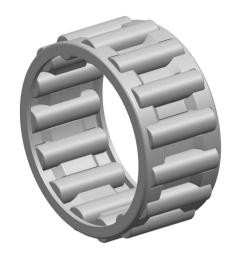

|             | Part Number | Cage Assemblies      |
|-------------|-------------|----------------------|
| s<br>,<br>r | Size        | 6 mm x 10 mm x 13 mm |
| е           | Brand       | TFL                  |