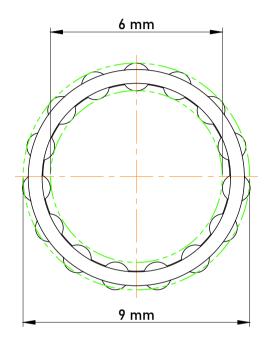

|   | Part Number | K6X9X10-TV, Needle Roller And Cage Assemblies |
|---|-------------|-----------------------------------------------|
| s | Size        | 6 mm x 9 mm x 10 mm                           |
| е | Brand       | TFL                                           |