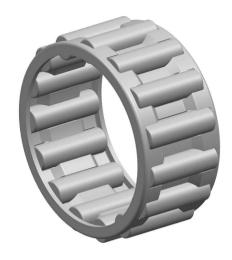

|   | Part Number | K6X9X10-TV, Needle Roller And Cage Assemblies |
|---|-------------|-----------------------------------------------|
| s | Size        | 6 mm x 9 mm x 10 mm                           |
| е | Brand       | TFL                                           |