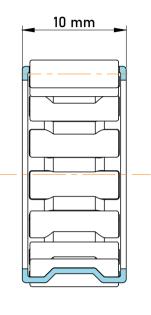

|   | Part Number | K6X9X10-TV, Needle Roller And Cage Assemblies |
|---|-------------|-----------------------------------------------|
| s | Size        | 6 mm x 9 mm x 10 mm                           |
| е | Brand       | TFL                                           |