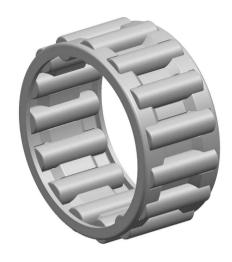

|   | Part Number | K70X76X20, Needle Roller And Cage<br>Assemblies |
|---|-------------|-------------------------------------------------|
| s | Size        | 70 mm x 76 mm x 20 mm                           |
| е | Brand       | TFL                                             |