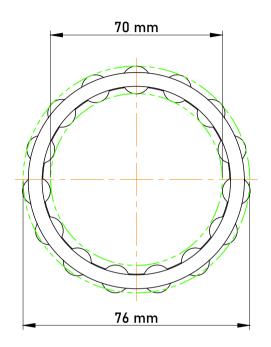

|   | Part Number | K70X76X20, Needle Roller And Cage<br>Assemblies |
|---|-------------|-------------------------------------------------|
| s | Size        | 70 mm x 76 mm x 20 mm                           |
| е | Brand       | TFL                                             |