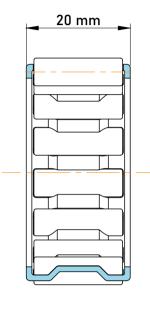

|   | Part Number | K70X76X20, Needle Roller And Cage<br>Assemblies |
|---|-------------|-------------------------------------------------|
| s | Size        | 70 mm x 76 mm x 20 mm                           |
| е | Brand       | TFL                                             |