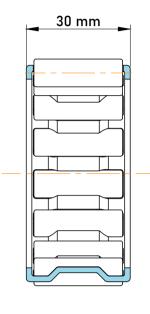

|   | Part Number | K70X76X30, Needle Roller And Cage<br>Assemblies |
|---|-------------|-------------------------------------------------|
| s | Size        | 70 mm x 76 mm x 30 mm                           |
| е | Brand       | TFL                                             |