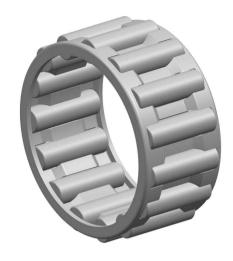

|   | Part Number | K70X76X30, Needle Roller And Cage<br>Assemblies |
|---|-------------|-------------------------------------------------|
| s | Size        | 70 mm x 76 mm x 30 mm                           |
| е | Brand       | TFL                                             |