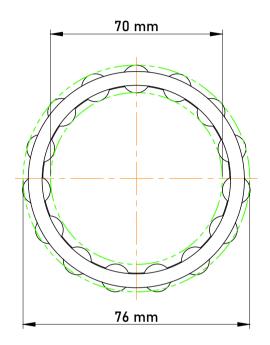

|   | Part Number | K70X76X30, Needle Roller And Cage<br>Assemblies |
|---|-------------|-------------------------------------------------|
| s | Size        | 70 mm x 76 mm x 30 mm                           |
| е | Brand       | TFL                                             |